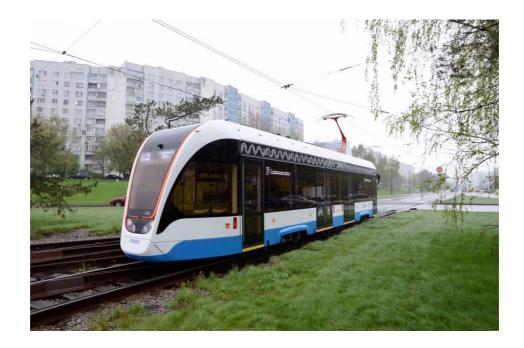

## Moscow introduces first single-section trams in the north-west of the city

05.20.2021, Moscow

First single-section trams entered service in the north-west of Moscow, reports the city's Department of Transport. Designed to accommodate 110 persons, they have 18% more seats than the single-section trams of the previous generation. Moreover, they are equipped with USB ports and media screens. New trams will run along the routes that have less ridership even during peak hours and are supposed to gradually replace the high-floor Tatra-T3 trams.

Trams are the most eco-friendly and efficient ground transport. They carry almost 3 times as many passengers per hour as buses. In accordance with the Mayor's order, we will develop the tram network in Moscow, so that the tram becomes as reliable as Moscow Metro. To do this, we are completely changing the repair technology to no longer stop traffic, so the works on the tram infrastructure will be unnoticed by passengers and residents. We also increase the comfort of travel, purchase new rolling stock — for the first time in Moscow, we have modern low- floor single-section cars that are convenient for all passengers, - says Deputy Mayor for Transport Maxim Liksutov.

It is planned that, by 2023, the city will have 130 single-section low-floor trams. Due to renovation of rolling stock, in two years the network will be equipped exclusively with new-generation vehicles.