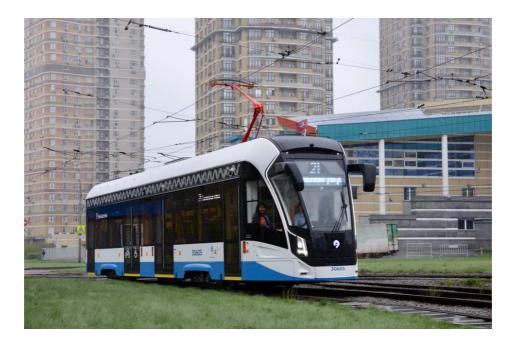

## Moscow introduces first single-section trams in the north-west of the city

05.20.2021, Moscow

First single-section trams entered service in the north-west of Moscow, reports the city's Department of Transport. Designed to accommodate 110 persons, they have 18% more seats than the single-section trams of the previous generation. Moreover, they are equipped with USB ports and media screens. New trams will run along the routes that have less ridership even during peak hours and are supposed to gradually replace the high-floor Tatra-T3 trams.

Trams are the most eco-friendly and efficient ground transport. They carry almost 3 times as many passengers per hour as buses. In accordance with the Mayor's order, we will develop the tram network in Moscow, so that the tram becomes as reliable as Moscow Metro. To do this, we are completely changing the repair technology to no longer stop traffic, so the works on the tram infrastructure will be unnoticed by passengers and residents. We also increase the comfort of travel, purchase new rolling stock — for the first time in Moscow, we have modern low- floor single-section cars that are convenient for all passengers, - says Deputy Mayor for Transport Maxim Liksutov.

It is planned that, by 2023, the city will have 130 single-section low-floor trams. Due to renovation of rolling stock, in two years the network will be equipped exclusively with new-generation vehicles.