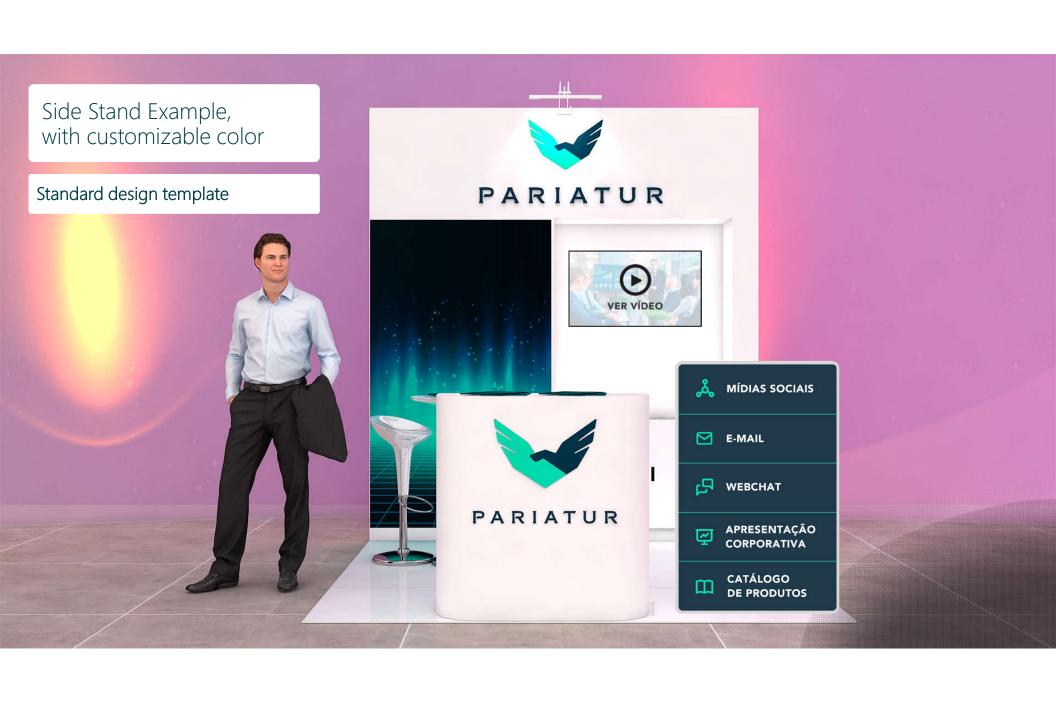

## SILVER Package

Members 3,000 € Non-members 4,500 €

- ✓ Side stand
  - Institutional video 60" 40Mb
  - Powerpoint Corporate Presentation max 100Mb
  - PDF folder max 30Mb
  - Contact WhatsApp and social media
- √ Logo on websites
- √ Logo on newsletter and emails

#### Comparison of packages:

|                                                                                                            | Platinum                      | Gold Plus                     | Silver                                                                                                                                                                                                                                                                                                                                                                                                                                                                                                                                                                                                                                                                                                                                                                                                                                                                                                                                                                                                                                                                                                                                                                                                                                                                                                                                                                                                                                                                                                                                                                                                                                                                                                                                                                                                                                                                                                                                                                                                                                                                                                                         |
|------------------------------------------------------------------------------------------------------------|-------------------------------|-------------------------------|--------------------------------------------------------------------------------------------------------------------------------------------------------------------------------------------------------------------------------------------------------------------------------------------------------------------------------------------------------------------------------------------------------------------------------------------------------------------------------------------------------------------------------------------------------------------------------------------------------------------------------------------------------------------------------------------------------------------------------------------------------------------------------------------------------------------------------------------------------------------------------------------------------------------------------------------------------------------------------------------------------------------------------------------------------------------------------------------------------------------------------------------------------------------------------------------------------------------------------------------------------------------------------------------------------------------------------------------------------------------------------------------------------------------------------------------------------------------------------------------------------------------------------------------------------------------------------------------------------------------------------------------------------------------------------------------------------------------------------------------------------------------------------------------------------------------------------------------------------------------------------------------------------------------------------------------------------------------------------------------------------------------------------------------------------------------------------------------------------------------------------|
| Available quotas                                                                                           | 2<br>Members /<br>Non-Members | 7<br>Members /<br>Non-Members | 10<br>Members /<br>Non-Members                                                                                                                                                                                                                                                                                                                                                                                                                                                                                                                                                                                                                                                                                                                                                                                                                                                                                                                                                                                                                                                                                                                                                                                                                                                                                                                                                                                                                                                                                                                                                                                                                                                                                                                                                                                                                                                                                                                                                                                                                                                                                                 |
|                                                                                                            |                               |                               |                                                                                                                                                                                                                                                                                                                                                                                                                                                                                                                                                                                                                                                                                                                                                                                                                                                                                                                                                                                                                                                                                                                                                                                                                                                                                                                                                                                                                                                                                                                                                                                                                                                                                                                                                                                                                                                                                                                                                                                                                                                                                                                                |
| Participation of the organization's senior level staff with a question at the opening session              | x (or)                        |                               | -                                                                                                                                                                                                                                                                                                                                                                                                                                                                                                                                                                                                                                                                                                                                                                                                                                                                                                                                                                                                                                                                                                                                                                                                                                                                                                                                                                                                                                                                                                                                                                                                                                                                                                                                                                                                                                                                                                                                                                                                                                                                                                                              |
| Participation of the organization's senior level staff with a question at the closing session              | x (or)                        | -                             | -                                                                                                                                                                                                                                                                                                                                                                                                                                                                                                                                                                                                                                                                                                                                                                                                                                                                                                                                                                                                                                                                                                                                                                                                                                                                                                                                                                                                                                                                                                                                                                                                                                                                                                                                                                                                                                                                                                                                                                                                                                                                                                                              |
| Permanent logo in the live opening session (banner at the top of the video)                                | x (or)                        | -                             |                                                                                                                                                                                                                                                                                                                                                                                                                                                                                                                                                                                                                                                                                                                                                                                                                                                                                                                                                                                                                                                                                                                                                                                                                                                                                                                                                                                                                                                                                                                                                                                                                                                                                                                                                                                                                                                                                                                                                                                                                                                                                                                                |
| Permanent logo in the live closing session (banner at the top of the video)                                | x (or)                        |                               | W <u>-</u> 1                                                                                                                                                                                                                                                                                                                                                                                                                                                                                                                                                                                                                                                                                                                                                                                                                                                                                                                                                                                                                                                                                                                                                                                                                                                                                                                                                                                                                                                                                                                                                                                                                                                                                                                                                                                                                                                                                                                                                                                                                                                                                                                   |
| Electronic insert during the live opening / closing session (window - flash 3 sec.)                        | x                             | -                             |                                                                                                                                                                                                                                                                                                                                                                                                                                                                                                                                                                                                                                                                                                                                                                                                                                                                                                                                                                                                                                                                                                                                                                                                                                                                                                                                                                                                                                                                                                                                                                                                                                                                                                                                                                                                                                                                                                                                                                                                                                                                                                                                |
| Electronic insert of logo during one live session except opening / closing session (window - flash 3 sec.) |                               | X                             | - 7/-                                                                                                                                                                                                                                                                                                                                                                                                                                                                                                                                                                                                                                                                                                                                                                                                                                                                                                                                                                                                                                                                                                                                                                                                                                                                                                                                                                                                                                                                                                                                                                                                                                                                                                                                                                                                                                                                                                                                                                                                                                                                                                                          |
| *Centre area premium stand on the 1st row - with color and image customizable                              | x                             |                               |                                                                                                                                                                                                                                                                                                                                                                                                                                                                                                                                                                                                                                                                                                                                                                                                                                                                                                                                                                                                                                                                                                                                                                                                                                                                                                                                                                                                                                                                                                                                                                                                                                                                                                                                                                                                                                                                                                                                                                                                                                                                                                                                |
| *Centre area premium stand on the back rows - with color and image customizable                            |                               | X                             |                                                                                                                                                                                                                                                                                                                                                                                                                                                                                                                                                                                                                                                                                                                                                                                                                                                                                                                                                                                                                                                                                                                                                                                                                                                                                                                                                                                                                                                                                                                                                                                                                                                                                                                                                                                                                                                                                                                                                                                                                                                                                                                                |
| *Side area stand                                                                                           |                               |                               | ×                                                                                                                                                                                                                                                                                                                                                                                                                                                                                                                                                                                                                                                                                                                                                                                                                                                                                                                                                                                                                                                                                                                                                                                                                                                                                                                                                                                                                                                                                                                                                                                                                                                                                                                                                                                                                                                                                                                                                                                                                                                                                                                              |
| Logo on website                                                                                            | X                             | X                             | X.                                                                                                                                                                                                                                                                                                                                                                                                                                                                                                                                                                                                                                                                                                                                                                                                                                                                                                                                                                                                                                                                                                                                                                                                                                                                                                                                                                                                                                                                                                                                                                                                                                                                                                                                                                                                                                                                                                                                                                                                                                                                                                                             |
| Logo on newsletter and emails                                                                              | x                             | x                             | x                                                                                                                                                                                                                                                                                                                                                                                                                                                                                                                                                                                                                                                                                                                                                                                                                                                                                                                                                                                                                                                                                                                                                                                                                                                                                                                                                                                                                                                                                                                                                                                                                                                                                                                                                                                                                                                                                                                                                                                                                                                                                                                              |
| Logo on Information desk                                                                                   | x                             |                               |                                                                                                                                                                                                                                                                                                                                                                                                                                                                                                                                                                                                                                                                                                                                                                                                                                                                                                                                                                                                                                                                                                                                                                                                                                                                                                                                                                                                                                                                                                                                                                                                                                                                                                                                                                                                                                                                                                                                                                                                                                                                                                                                |
| Logo on Cyber café wall (network area)                                                                     |                               |                               |                                                                                                                                                                                                                                                                                                                                                                                                                                                                                                                                                                                                                                                                                                                                                                                                                                                                                                                                                                                                                                                                                                                                                                                                                                                                                                                                                                                                                                                                                                                                                                                                                                                                                                                                                                                                                                                                                                                                                                                                                                                                                                                                |
| Logo on Lobby wall (right side)                                                                            | -                             | One choice                    | The state of the s |
| Logo on the Programme Totem in the lobby                                                                   |                               |                               |                                                                                                                                                                                                                                                                                                                                                                                                                                                                                                                                                                                                                                                                                                                                                                                                                                                                                                                                                                                                                                                                                                                                                                                                                                                                                                                                                                                                                                                                                                                                                                                                                                                                                                                                                                                                                                                                                                                                                                                                                                                                                                                                |